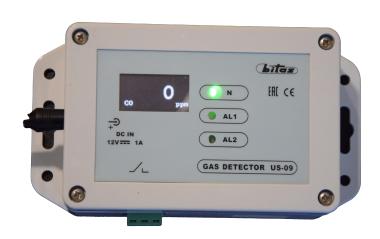

## **DETECTOR US-09 CO2**

## **GENERAL CHARACTERISTICS**

The device is intended for air quality control. At one timecarbon dioxide concentration is measured. The detector has two relay outputs for connection external devices

## **CHARACTERISTICS**

- screen OLED 1.3;
- power supply 12V, 1A: DC
- CO2 concentration first emergency level (AL1) 1000 ppm;
- CO2 concentration second emergency level (AL2) 1500 ppm;
- CO2 measurement limits 300...5000ppm;
- measurement accuracy ± 50 ppm;
- preparation time for work is 1 min.;
- working environment of the device (0 ...+50)°C;,5...95%RH;
- dimensions: 120x80x45 mm;