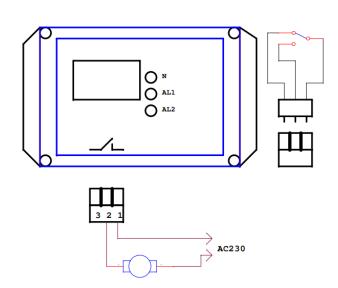

## **DETECTOR US-09 CO2**

## **GENERAL CHARACTERISTICS**

The device is intended for air quality control. At one timecarbon dioxide concentration is measured. The detector has two relay outputs for connection external devices

## **CHARACTERISTICS**

- screen OLED 1.3;
- power supply 12V, 1A: DC
- CO2 concentration first emergency level (AL1) 1000 ppm;
- CO2 concentration second emergency level (AL2) 1500 ppm;
- CO2 measurement limits 300...5000ppm;
- measurement accuracy ± 50 ppm;
- preparation time for work is 1 min.;
- working environment of the device (0 ...+50)°C;,5...95%RH;
- dimensions: 120x80x45 mm;







FOR GARAGES

FOR HOME

FOR PARKING

FOR BOILERS

FOR INDUSTRIALS

## detector connection diagram