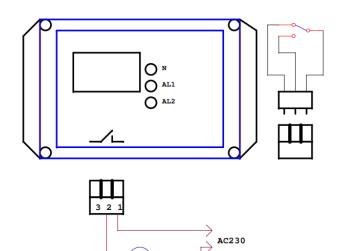

The alarm is designed to work in boiler rooms of various capacities, in closed garages and parking lots, and others for explosion in non-hazardous industrial, administrative, civil and residential buildings indoors.

#### CHARACTERISTICS

- screen OLED 1.3;
- power supply alternating current network with a 12V direct current adapter;
- CO concentration first emergency level (AL1) 35 ppm;
- CO concentration second emergency level (AL2) 200 ppm;
- CO measurement limits 0...300ppm;
- measurement accuracy 10%;
- preparation time for work is 1 minute;
- working environment of the device (0 ...+50)°C;,5...95%RH;
- dimensions: 120x80x45 mm;





bitas

N

AL1

AL2

GAS DETECTOR US-09

EAL CE

# FOR GARAGES

FOR HOME

## FOR PARKING

FOR BOILERS

FOR INDUSTRIALS

### detector connection diagram