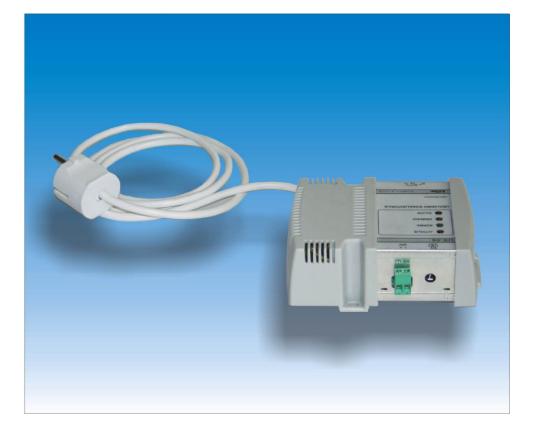

## Gas detector US-06

## Technical specifications of gas detector US-06

| Detected gases:                                          | methane, propane.          |
|----------------------------------------------------------|----------------------------|
| Alarm thresholds, adjustable within the detection level  | 20 %LEL.                   |
| Disconnected thresholds, adjustable within the detection | level 40 %LEL.             |
| Number of sensors                                        | 1.                         |
| Operating temperature range:                             | (-20+45)⁰C.                |
| Number of controlling channels                           | 1.                         |
| Power supply:                                            | 220 <sup>+22</sup> -33VAC. |
| Power consumption:                                       | 2W.                        |
| Output current max.                                      | 8A.                        |
| Dimensions:                                              | 120x110x50mm.              |
| Weight:                                                  | 0,5kg.                     |