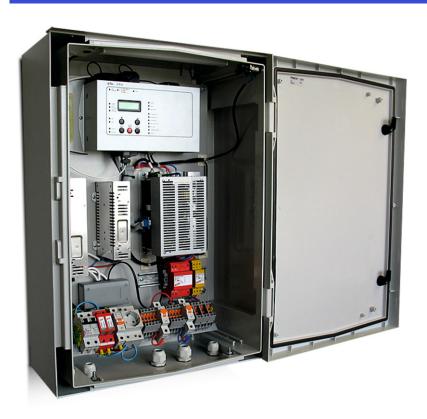

## Rectifier station KS

## **Technical specifications of rectifier stations**

- 1. Supply voltage AC (160...250)V, (47...63)Hz.
- 2. Maximum output voltage 48V.
- 3 .Maximum output power (1...800) W.
- 4. Efficiency 80%.
- 5. Operating temperature range -40 ... +50°C.
- 6. Relative humidity 98%(25°C).
- 7. Accuracy of protecting potential measurements and regulation limits (0...3000)mV.
- 8. Accuracy of protecting potential measurements 1%.
- 9. Accuracy of protecting current measurements 1,5%.
- 10. Accuracy of protecting voltage measurements 1,5%.
- 11. Dimensions of rectifier station 700 x 500 x 270 mm.
- 12. Weight of rectifier station 25kg.